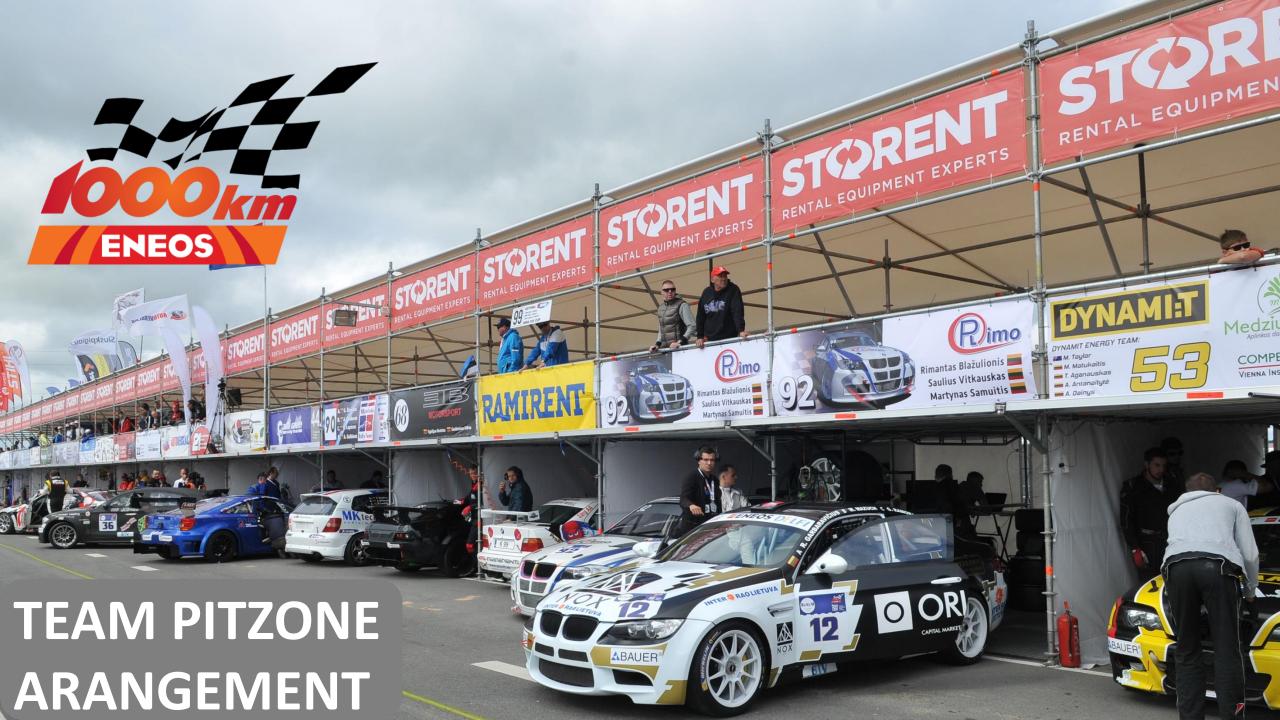

### **PITBOX**

Every team gets 3x5 meters two floor PITBOX (the depth of flat surface can vary depending on particular place).

#### That includs:

- Pitbox 1 piece;
- Electricity point. Overall electricity power for all the PITLANE shall be 80KW max. No more than 2KW per team is available.
- For every team disposal 10m2 space with roof on the second floor is available.
- Free tickets for team guest place to the pitzone 5 pieces, with possibility to buy more. Further information www.racing.lt
- Every team gets a possibility for the advertisment tents on the Pitbox (see next slides for more information)

## INFORMATION AOUT TENTS

- POSSIBILITIES:
- 1. 1 piece of 2960x890mm tent in front of the pitlane is a must. . There must be team name, drivers, starting number, represented country on it.; (MANDATORY)
- 2. 1 piece PIT outside (2960x890mm) (optional);
- 3. 1 piece PIT outside from the backside (2980x1910 mm) (optional). That side teams are entering the Pits so we suggest to keep it in mind and make it with the special entrance (zipper, buttons etc.);
- 4. 2 pieces PIT inside on II floor 2960x890mm (optional);
- 5. 1 piece PIT 2<sup>nd</sup> floor transparent, guarding from wind and rain (2960x890mm) (optional);
- 6. Fence (up to 1m height), guarding your zone from the other visitors (can be with your advertisement).