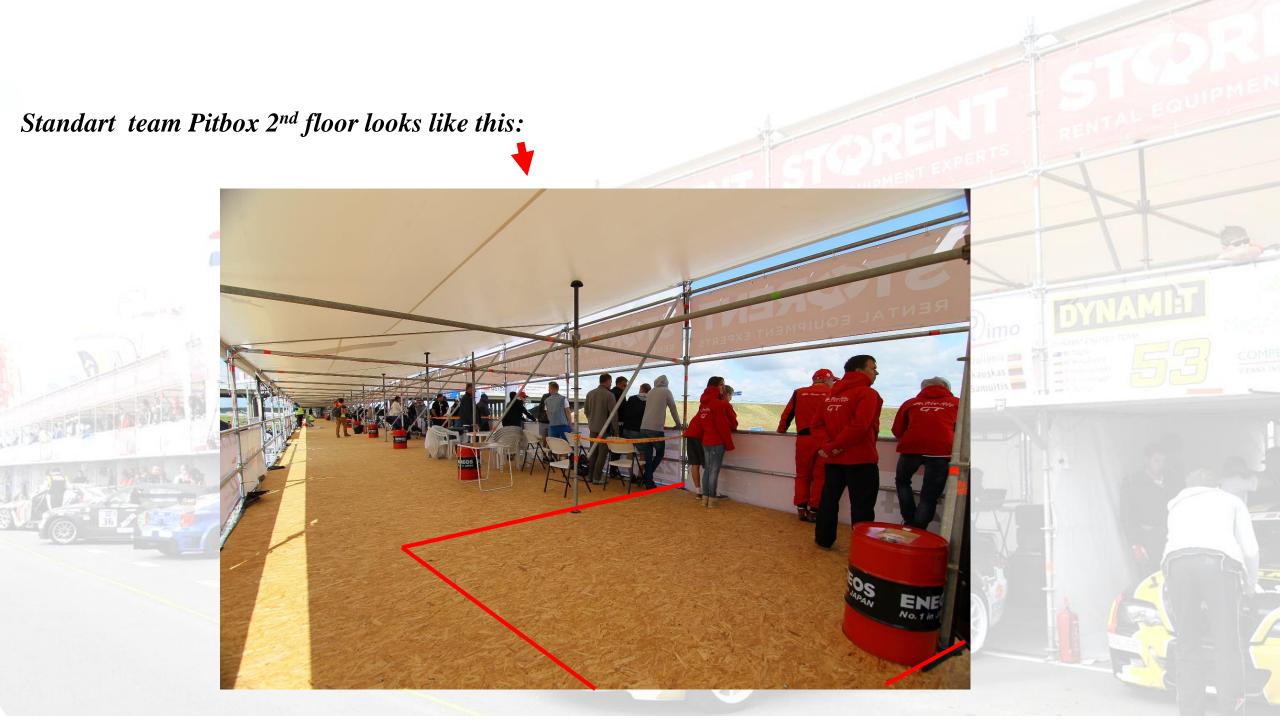

# The reminder

• The Pitbox can be organised by the teams themselves\*

We recommend you to have in the  $2^{nd}$  floor of the PITZONE:

✓ Carpet floor;

✓ Fence (up to1m hight), guarding your zone from the others;

(can be with your advertisement);

✓ 1 or 2 TV screens (for the LIVE TIMING and TV LIVE broadcasting);

- ✓ Water tank;
- ✓ Bin;
- ✓ Tables;
- ✓ Chairs;
- ✓ Guard;
- ✓ Tents with advertisement (check the other slide).