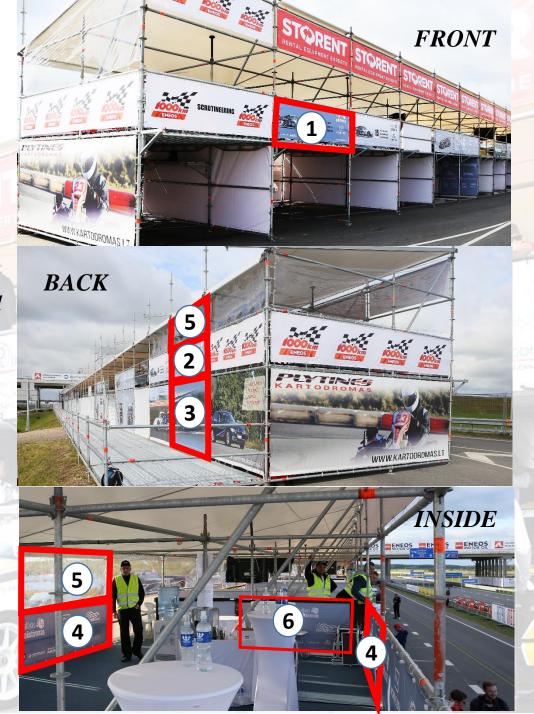

## INFORMATION AOUT TENTS

- POSSIBILITIES:
- 1. 1 piece of 2960x890mm tent in front of the pitlane is a must. . There must be team name, drivers, starting number, represented country on it.; (MANDATORY)
- 2. 1 piece PIT outside (2960x890mm) (optional);
- 3. 1 piece PIT outside from the backside (2980x1910 mm) (optional). That side teams are entering the Pits so we suggest to keep it in mind and make it with the special entrance (zipper, buttons etc.);
- 4. 2 pieces PIT inside on II floor 2960x890mm (optional);
- 5. 1 piece PIT 2<sup>nd</sup> floor transparent, guarding from wind and rain (2960x890mm) (optional);
- 6. Fence (up to 1m height), guarding your zone from the other visitors (can be with your advertisement).