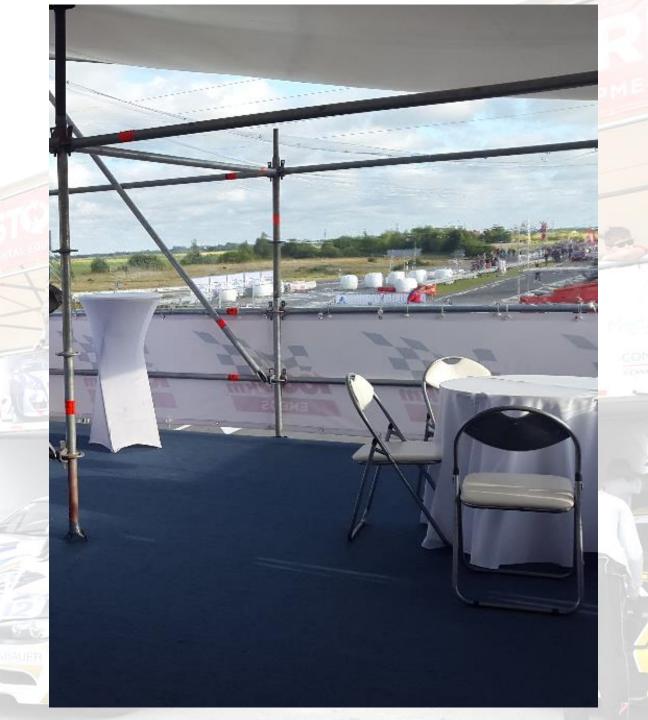

# THE SUGGESTION

For the small extra charge you can get that looking team pitbox which includes:

- ✓ Carpet floor;
- ✓ The garding fence (possible to order with your advertisment);
- ✓ 1 TV screen (for the results or LIVE TV coverage);
- ✓ Water tank;
- ✓ Bin;
- ✓ 1 bar table;
- ✓ 1 coffee table;
- ✓ 4 chairs (special soft ones for extra price).

All that costs 1500 Eur with VAT. Contact person: info@racing.lt