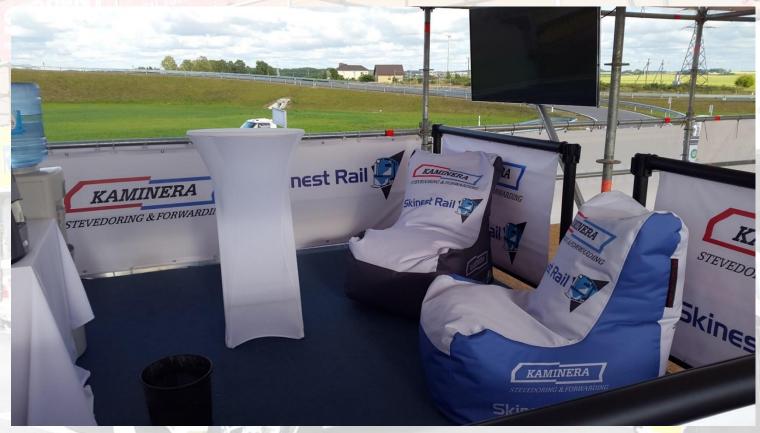

# THE SUGGESTION

For the small extra charge you can get that looking team pitbox which includes:

- ✓ Carpet floor;
- ✓ The garding fence (possible to order with your advertisment);
- ✓ 1 TV screen (for the results or LIVE TV coverage);
- ✓ Water tank;
- ✓ Bin;
- ✓ 1 bar table;
- ✓ 1 coffee table;
- ✓ 4 chairs (special soft ones for extra price).

All that costs 1500 Eur with VAT. Contact person: info@racing.lt