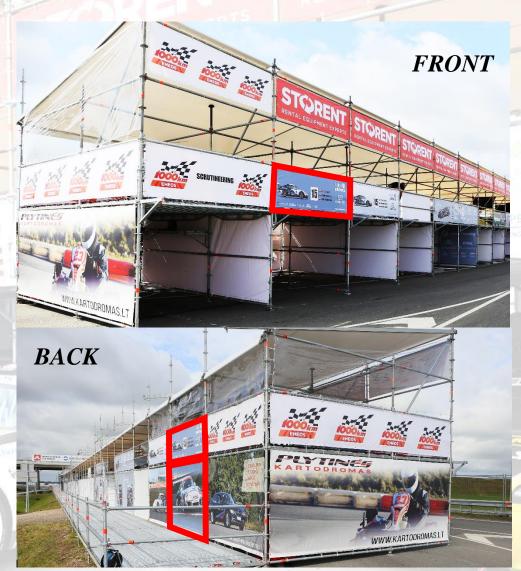

## INFORMATION AOUT TENTS

- POSSIBILITIES:
- 1. 1 piece of 2960x890mm tent in front of the pitlane is a must. . There must be team name, drivers, starting number, represented country on it.; (MANDATORY)
- 2. 1 piece PIT outside (2960x890mm) (optional);
- 3. 1 piece PIT outside from the backside (2980x1910 mm) (optional). That side teams are entering the Pits so we suggest to keep it in mind and make it with the special entrance (zipper, buttons etc.);
- 4. 2 pieces PIT inside on II floor 2960x890mm (optional);
- 5. 1 piece PIT 2<sup>nd</sup> floor transparent, guarding from wind and rain (2960x890mm) (optional);
- 6. Fence (up to 1m height), guarding your zone from the other visitors (can be with your advertisement).