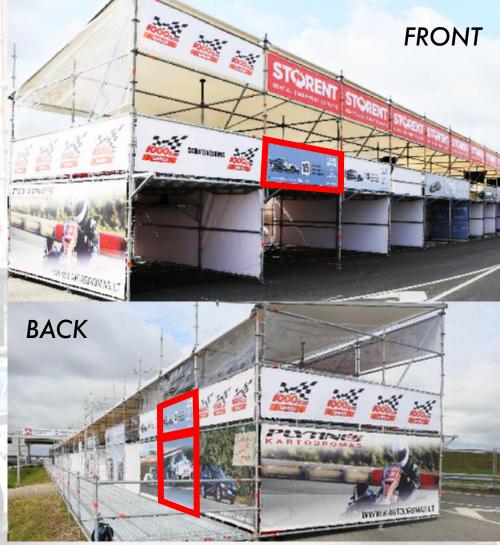

## **INFORMATION ABOUT TENTS**

• POSSIBILITIES:

 1 piece of 2960x890mm tent in front of the pitlane is a must. There must be team name, drivers, starting number, represented country on it.; (MANDATORY)
 2 piece PIT outside (2960x890mm) (optional);
 3 piece PIT outside from the backside (2980x1910 mm) (optional). That side teams are entering the Pits so we suggest to keep it in mind and make it with the special entrance (zipper, buttons etc.);

- 4. 2 pieces PIT inside on II floor 2960x890mm (optional);
- 5. 1 piece PIT 2<sup>nd</sup> floor transparent, guarding from wind and rain (2960x890mm) (optional);
- 6. Fence (up to 1m height), guarding your zone from the other visitors (can be with your advertisement).