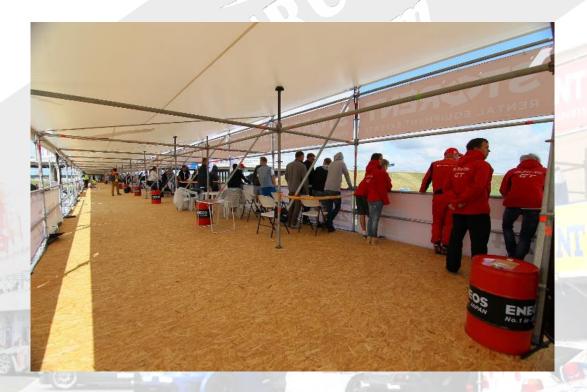

Standart team Pitbox 2<sup>nd</sup> floor looks like this:

We highly recomend the teams to arrange the Pitbox by themselves.

KAMINERA

COLUMN TWO IS NOT

nest Rail

KAMINERA