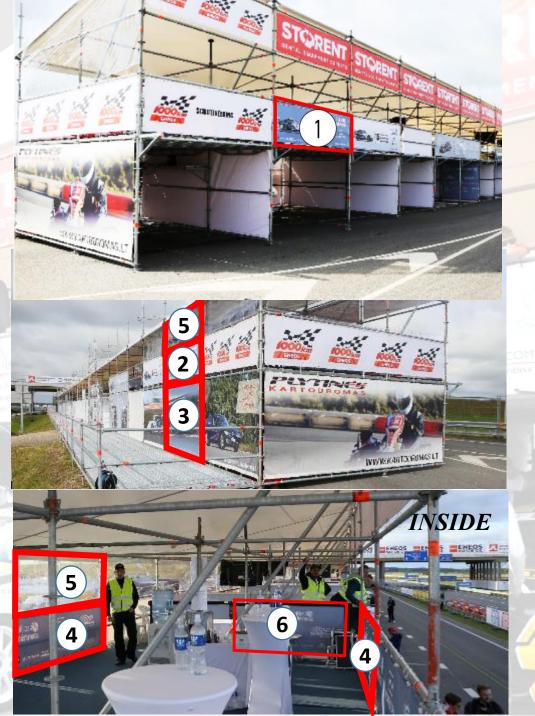

## **INFORMATION ABOUT TENTS**

• POSSIBILITIES:

 1 piece of 2960x890mm tent in front of the pitlane is a must. There must be team name, drivers, starting number, represented country on it.; (MANDATORY)
 2 piece PIT outside (2960x890mm) (optional);
 3 piece PIT outside from the backside (2980x1910 mm) (optional). That side teams are entering the Pits so we suggest to keep it in mind and make it with the special entrance (zipper, buttons etc.);

- 4. 2 pieces PIT inside on II floor 2960x890mm (optional);
- 5. 1 piece PIT 2<sup>nd</sup> floor transparent, guarding from wind and rain (2960x890mm) (optional);
- 6. Fence (up to 1m height), guarding your zone from the other visitors (can be with your advertisement).