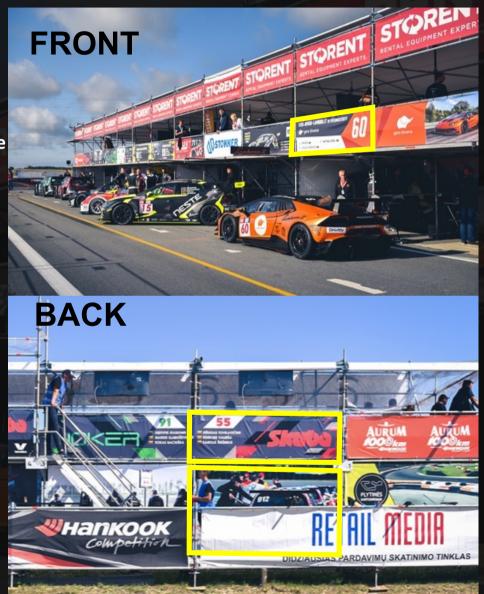

#### 1. The front banner with compulsory information is mandatory. Compulsory information: Name of the team, start number, surnames and nationalities (flags) of the team drivers. 1 piece - 2960x890 mm.

2. 1 banner on the back of the Pit box (2960x890 mm) (optional);
3. 1 banner on the back of the Pit box (2980x1910 mm) (optional).
Through this banner you will enter your Pit, so we suggest to keep it in mind and make it easy to enter with the zipper or buttons.

#### **FRONT MANDATORY!**

#### **BACK OPTIONAL**

2960 mm

890 mm

Each team gets 3x5 meters two floor PITBOX (the depth of flat surface can vary depending on particular place).

That includes:

- Pit box - 1 segment;

- Electricity point. No more than 2KW per team is available (Overall electricity power for all the PITLANE - 80KW max.)