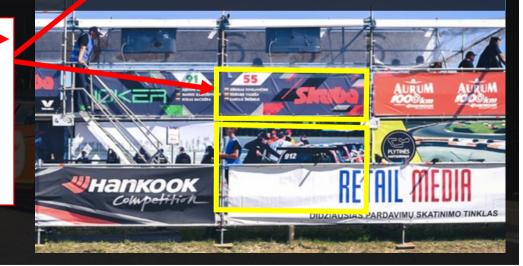

2. 1 banner on the back of the Pit box (2960x890 mm) (optional);
3. 1 banner on the back of the Pit box (2980x1910 mm) (optional).
Through this banner you will enter your Pit, so we suggest to keep it in mind and make it easy to enter with the zipper or buttons.