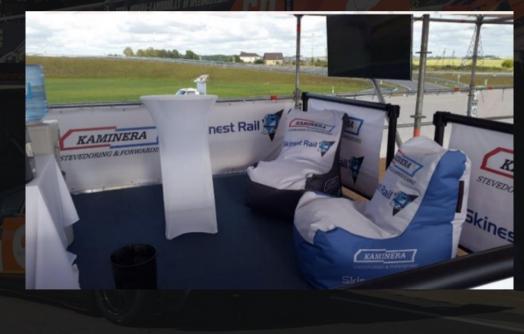

# **RECOMMENDATION TO SETUP YOUR PIT**

Provided space for the team on the second floor of Pit box looks like this:

We highly recommend for the teams to set up the Pit box for their guests, example below: