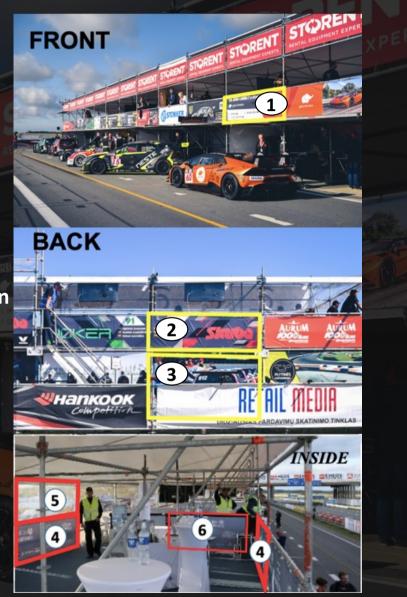

### PITBOX MANDATORY INFORMATION

Front banner must have a name of the team, start number, surnames and nationalities (flags) of the team drivers.

The measurements of the banner 2960 x 890 mm - 1 pcs.

Optional: The team can have same size and design banner on the back of the Pit box.

#### **FRONT MANDATORY!**

#### **BACK OPTIONAL**

2960 mm

890 mm

Each team gets 3x5 meters two floor PITBOX (the depth of flat surface can vary depending on particular place).

That includes:

- Pit box - 1 segment;

- Electricity point. No more than 2KW per team is available (Overall electricity power for all the PITLANE - 80KW max.)

#### 1. The front banner with compulsory information is mandatory. Compulsory information: Name of the team, start number, surnames and nationalities (flags) of the team drivers. 1 piece - 2960x890 mm.

2. 1 banner on the back of the Pit box (2960x890 mm) (optional);
3. 1 banner on the back of the Pit box (2980x1910 mm) (optional).
Through this banner you will enter your Pit, so we suggest to keep it in mind and make it easy to enter with the zipper or buttons.

4. 2 banners on the second floor inside the PIT 2960x890 mm (optional);

5. 1 transparent banner on the second floor of the PIT, guarding from wind and rain (2960x890mm) (optional, provided by organiser);
6. Fence (up to 1m height), guarding your zone from the neighboring teams' guests. Must leave a way to walk from behind.