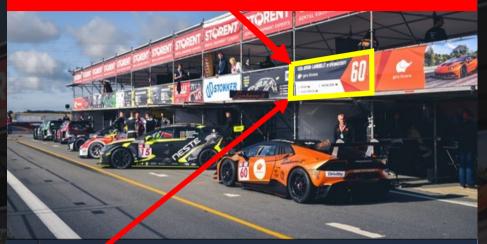

#### 1. The front banner with compulsory information is mandatory. Compulsory information: Name of the team, start number, surnames and nationalities (flags) of the team drivers. 1 piece - 2960x890 mm.

#### **FRONT MANDATORY!**