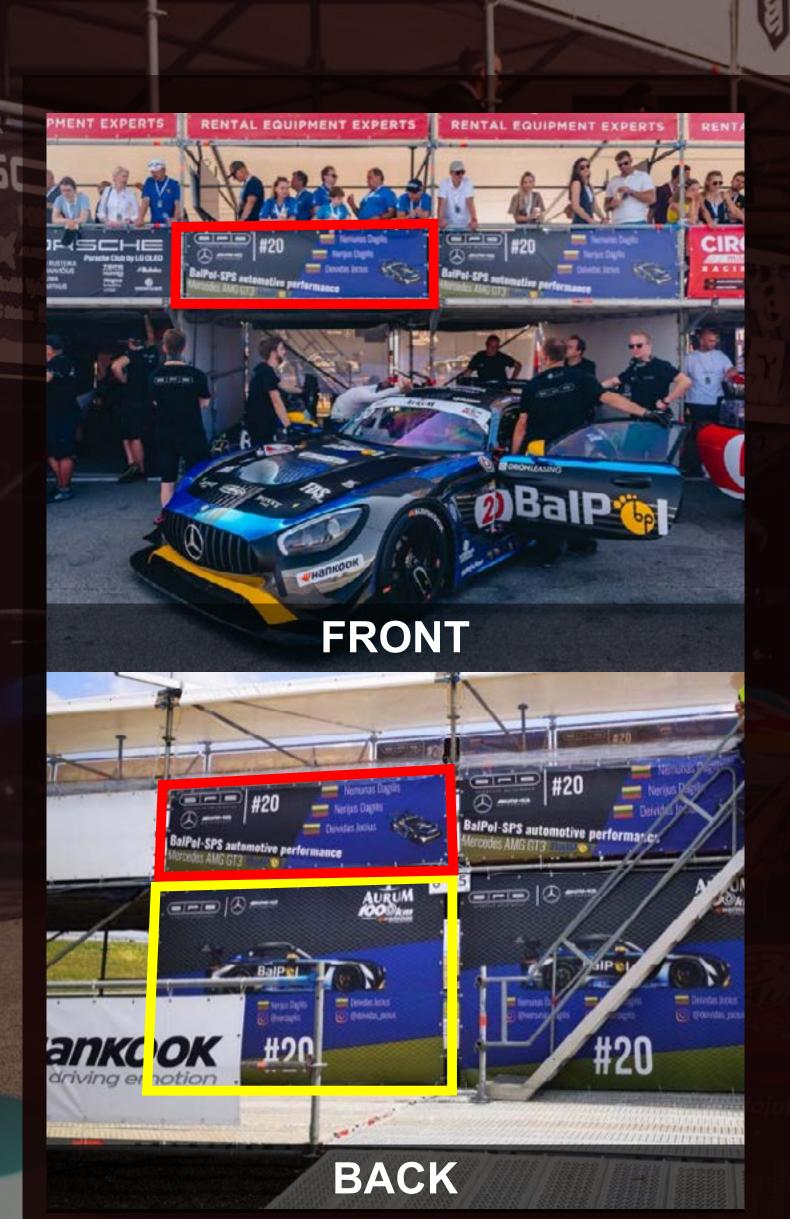

## PIT BOX MANDATORY INFORMATION

Front and back banners must have:

- Team's name;
- Start number;
- Surnames and nationalities (flags) of the team drivers.

The mandatory banners' measurements

2960 mm

890 mm

2960 x 890 mm (front & back - total 2 pcs.)

### **FRONT & BACK MANDATORY!**

### **BACK OPTIONAL**

## **INFORMATION ABOUT ADVERTISING**

FRONT

BACK

INSIDE

The front and back banners with compulsory information are mandatory. Compulsory information: name of the team, start number, surnames and nationalities (flags) of the team drivers. Total 2 pieces - 2960x890 mm.