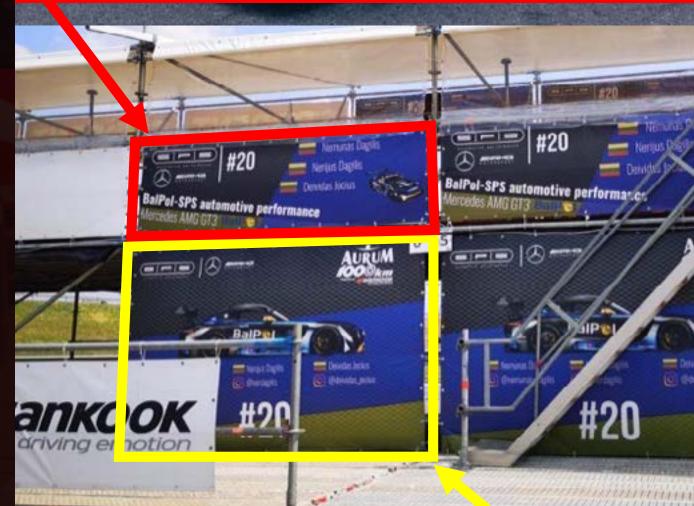

## PIT BOX MANDATORY INFORMATION

Front and back banners must have:

- Team's name;
- Start number;
- Surnames and nationalities (flags) of the team drivers.

The mandatory banners' measurements

2960 mm

890 mm

## **INFORMATION ABOUT ADVERTISING**

FRONT

BACK

INSIDE

The front and back banners with compulsory information are mandatory. Compulsory information: name of the team, start number, surnames and nationalities (flags) of the team drivers. Total 2 pieces - 2960x890 mm.

One banner on the back of the Pit box (2980x1910 mm) (optional, but highly recommended). Through this banner, you will enter your Pit, so we suggest to keep it in mind and make it easy to enter with the zipper or buttons.