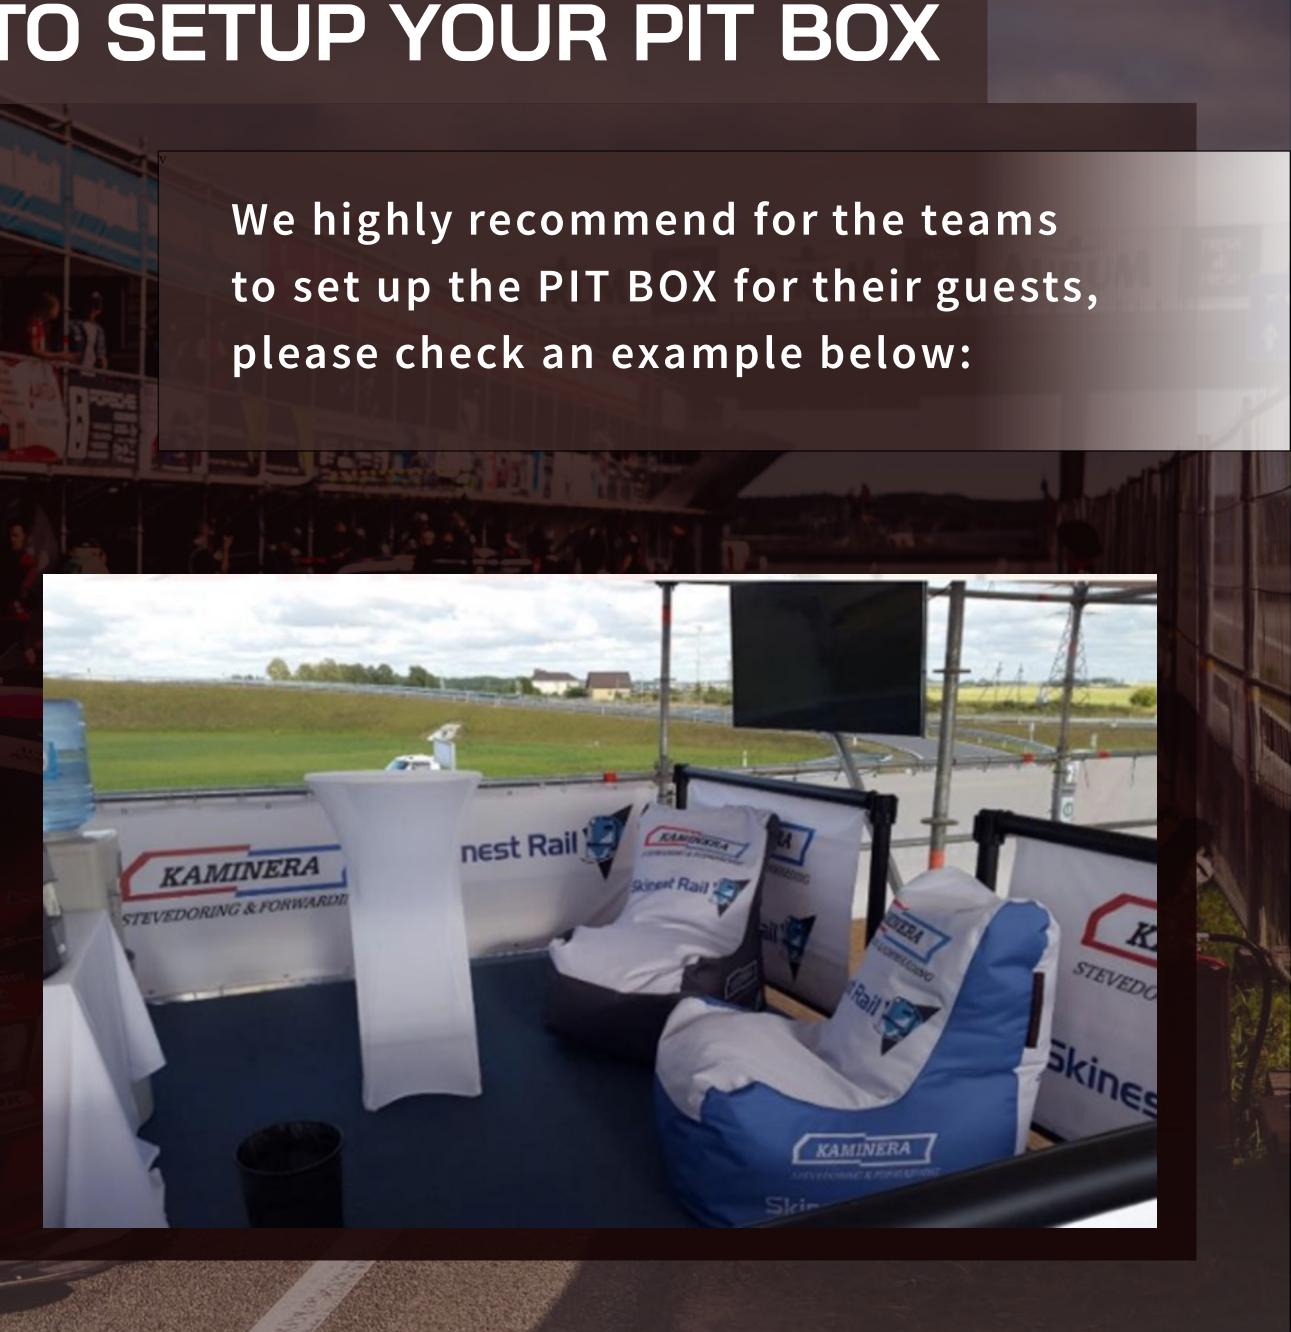

## **RECOMMENDATION TO SETUP YOUR PIT BOX**

Provided space for the team on the second floor of PIT BOX, without set up, looks like this:

MORE INFORMATION: INFO@RACING.LT