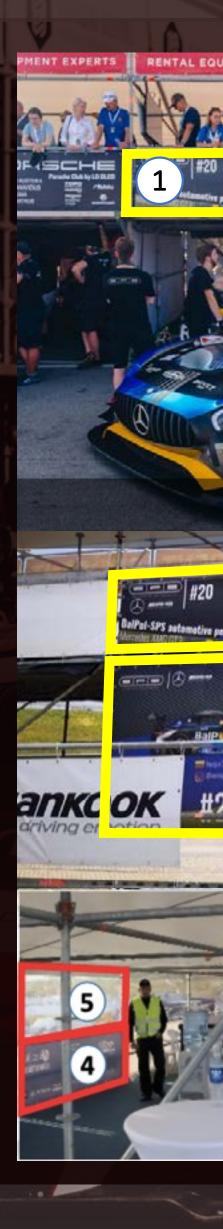

## **INFORMATION ABOUT ADVERTISING**

FRONT

BACK

INSIDE

The front and back banners with compulsory information are mandatory. Compulsory information: name of the team, start number, surnames and nationalities (flags) of the team drivers. Total 2 pieces - 2960x890 mm.

One banner on the back of the Pit box (2980x1910 mm) (optional, but highly recommended). Through this banner, you will enter your Pit, so we suggest to keep it in mind and make it easy to enter with the zipper or buttons.

3

Two banners on the second floor inside the PIT 2960x890 mm (optional).

One transparent banner on the second floor of the PIT, guarding from wind and rain (2960x890mm) (optional, provided by organiser).

### 6

4

5

At least two fences (up to 1m height), guarding your zone from the neighboring teams' guests (optional). Must leave a way to walk from behind.