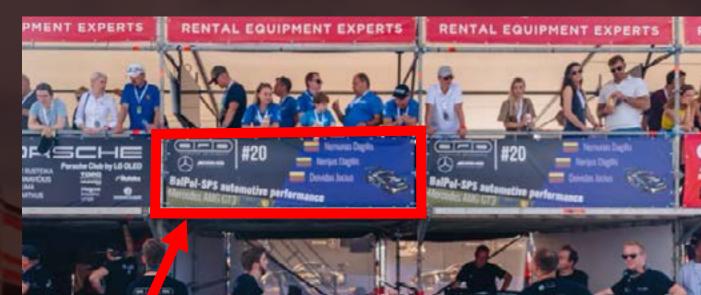

## PIT BOX MANDATORY INFORMATION

Front and back banners must have:

- Team's name;
- Start number;
- Surnames and nationalities (flags) of the team drivers.

The mandatory banners' measurements

2960 mm

890 mm

## **INFORMATION ABOUT ADVERTISING**

FRONT

BACK

INSIDE

The front and back banners with compulsory information are mandatory. Compulsory information: name of the team, start number, surnames and nationalities (flags) of the team drivers. Total 2 pieces - 2960x890 mm.