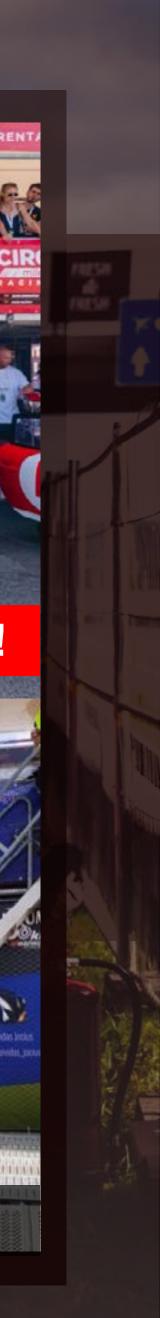

## PIT BOX MANDATORY INFORMATION

Front and back banners must have:

- Team's name;
- Start number;
- Surnames and nationalities (flags) of the team drivers.

The mandatory banners' measurements

2960 mm

890 mm

2960 x 890 mm (front & back - total 2 pcs.)

## **INFORMATION ABOUT ADVERTISING**

FRONT

BACK

INSIDE

The front and back banners with compulsory information are mandatory. Compulsory information: name of the team, start number, surnames and nationalities (flags) of the team drivers. Total 2 pieces - 2960x890 mm.